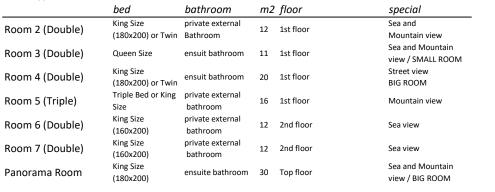

### room types, names and details:

#### RATES incl. Tourism Tax (Prices per room per night) (01.05.2024 - 30.04.2025)

|                 | Euro   | CVE    |  |
|-----------------|--------|--------|--|
| Room 2 (Double) | 68.76  | 7,220  |  |
| single use      | 56.76  | 5,960  |  |
| Room 3 (Double) | 68.76  | 7,220  |  |
| single use      | 51.24  | 5,960  |  |
| Room 4 (Double) | 68.76  | 7,220  |  |
| single use      | 56.76  | 5,960  |  |
| Room 5 (Triple) | 82.67  | 8,680  |  |
| double room use | 68.76  | 7,220  |  |
| single use      | 56.76  | 5,960  |  |
| Room 6 (Double) | 70.67  | 7,420  |  |
| single use      | 58.67  | 6,160  |  |
| Room 7 (Double) | 70.67  | 7,420  |  |
| single use      | 58.67  | 6,160  |  |
| Panorama Room   | 106.86 | 11,220 |  |
| single use      | 94.86  | 9,960  |  |